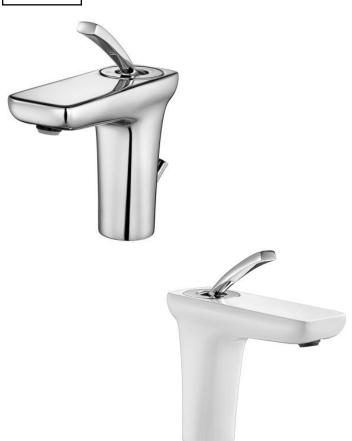

Brand: ECA, Turkey

Name: Novita Single Lever Basin Mixer

Item Code: 102108971 STEX chrome

104108925 EX white with chrome hand

Designer:

Color / Finish: Chrome

Dimensions: Outlet length is 108 mm

Outlet height is 105 mm