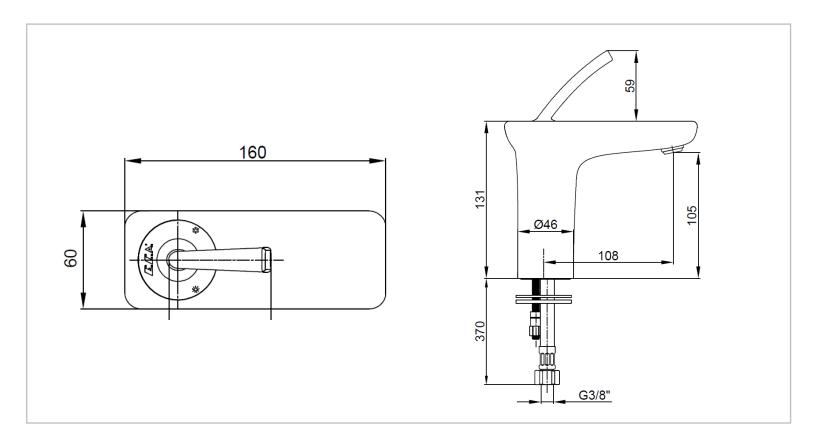

Brand: ECA, Turkey

Name: Novita Single Lever Basin Mixer

Item Code: 102108971 STEX chrome

104108925 EX white with chrome hand

Designer:

Color / Finish: Chrome

Dimensions: Outlet length is 108 mm

Outlet height is 105 mm